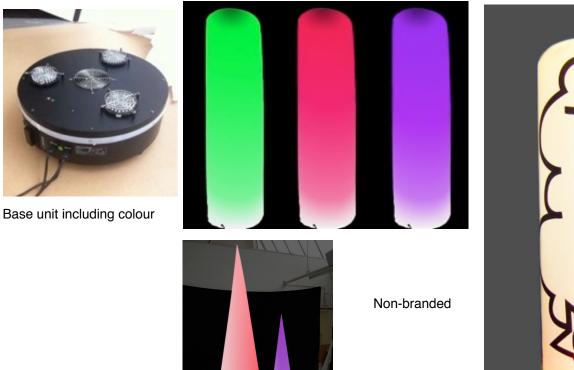

How heavy are they? Approx. 1.5-2kg each.

Are they supplied with bags? Yes, usually two inflatables per bag, unless otherwise requested.

**Do they have lights inside?** Yes, the stars have a pulse strobe lamp or a white lamp included in the price. Or you can upgrade to a 16 colour LED, see below for more.