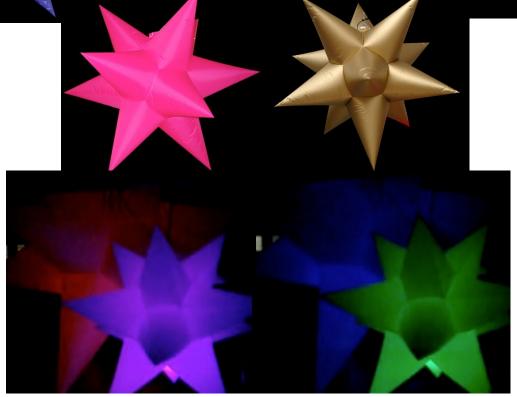

How heavy are they? Approx. 1.5-2kg each.

Are they supplied with bags? Yes, usually two inflatables per bag, unless otherwise requested.

**Do they have lights inside?** Yes, the stars have a pulse strobe lamp or a white lamp included in the price. Or you can upgrade to a 16 colour LED, see below for more.

Top of fan unit with chains & springhooks

| W x h cm's/ft       example         91       cm wide x       91       cm high       91       cm deep       1 unit       £         3.0       ft wide x       3.0       ft high       3.0       ft deep       2-4 units       £         This inflatables price includes internal fan units and 10m power leads also a Colour Changer LED lamp with remote control       Quantity       P         Model dimensions W x h cm's/ft       Quantity       P       e         136       cm wide x       136       cm high       136       cm deep       1 unit       £ | 140<br>126<br>rice<br>ach |
|---------------------------------------------------------------------------------------------------------------------------------------------------------------------------------------------------------------------------------------------------------------------------------------------------------------------------------------------------------------------------------------------------------------------------------------------------------------------------------------------------------------------------------------------------------------|---------------------------|
| 3.0       ft wide x       3.0       ft high       3.0       ft deep       2-4 units       £         This inflatables price includes internal fan units and 10m power leads also a Colour Changer LED lamp with remote control         Model dimensions       Quantity       P         136       cm wide x       136       cm high       136       cm deep       1 unit       £                                                                                                                                                                                | 126<br>rice               |
| Model dimensions       Quantity       P         136       cm wide x       136       cm high       136       cm deep       1 unit       £                                                                                                                                                                                                                                                                                                                                                                                                                      | rice                      |
| Model dimensions       Quantity       P         W x h cm's/ft       136 cm wide x       136 cm high       136 cm deep       1 unit       £                                                                                                                                                                                                                                                                                                                                                                                                                    |                           |
| W x h cm's/ft         e           136         cm wide x         136         cm deep         1 unit         £                                                                                                                                                                                                                                                                                                                                                                                                                                                  |                           |
|                                                                                                                                                                                                                                                                                                                                                                                                                                                                                                                                                               |                           |
| 4.5 ft wide x 4.5 ft high 4.5 ft deep 2-4 units £                                                                                                                                                                                                                                                                                                                                                                                                                                                                                                             | 150                       |
|                                                                                                                                                                                                                                                                                                                                                                                                                                                                                                                                                               | 135                       |
| This inflatables price includes internal fan units and 10m<br>power leads also a Colour Changer LED lamp with<br>remote control                                                                                                                                                                                                                                                                                                                                                                                                                               |                           |
|                                                                                                                                                                                                                                                                                                                                                                                                                                                                                                                                                               | rice<br>ach               |
| 182 cm wide x 182 cm high 182 cm deep 1 unit £                                                                                                                                                                                                                                                                                                                                                                                                                                                                                                                | 160                       |
| 6.0 ft wide x 6.0 ft high 6.0 ft deep $2-4$ units $\xi$                                                                                                                                                                                                                                                                                                                                                                                                                                                                                                       | 144                       |
| This inflatables price includes internal fan units and 10m<br>power leads also a <b>Colour Changer LED lamp with</b><br>remote control                                                                                                                                                                                                                                                                                                                                                                                                                        |                           |
|                                                                                                                                                                                                                                                                                                                                                                                                                                                                                                                                                               | rice<br>ach               |
| 275 cm wide x 275 cm high 275 cm deep 1 unit £                                                                                                                                                                                                                                                                                                                                                                                                                                                                                                                | 275                       |
| 9.0 ft wide x 9.0 ft high 9.0 ft deep $2-4$ units $f$                                                                                                                                                                                                                                                                                                                                                                                                                                                                                                         | 248                       |
| This inflatables price includes internal fan units and 10m<br>power leads also a <b>Colour Changer LED lamp with</b><br><b>remote control</b>                                                                                                                                                                                                                                                                                                                                                                                                                 |                           |
|                                                                                                                                                                                                                                                                                                                                                                                                                                                                                                                                                               | rice<br>ach               |
|                                                                                                                                                                                                                                                                                                                                                                                                                                                                                                                                                               |                           |
|                                                                                                                                                                                                                                                                                                                                                                                                                                                                                                                                                               | 300                       |