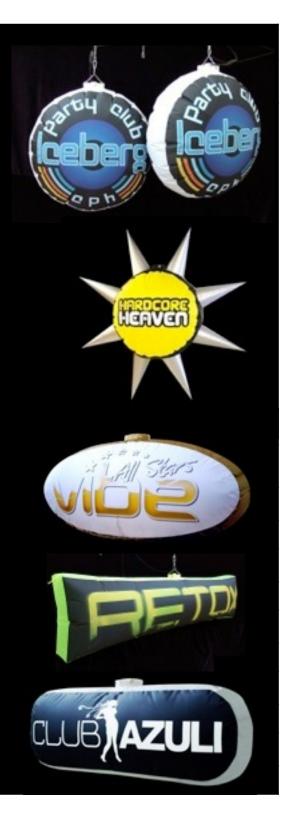

Can you print on them? Yes - there are some sample sizes and prices on following pages.

**Can they be used outdoors?** Not suitable for outdoors as they have an open fan at the top which would let in rain. OK in marquees or covered areas, would fit IP44 Ceeform type enclosed couplings to comply with regs. (+£5 each)