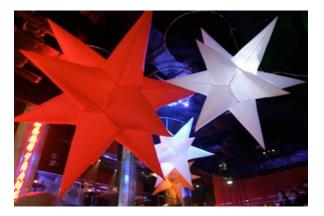

Top of fan unit with chains & springhooks

| W x h cm's/ft       example         91       cm wide x       91       cm high       91       cm deep       1 unit       £         3.0       ft wide x       3.0       ft high       3.0       ft deep       2-4 units       £         This inflatables price includes internal fan units and 10m power leads also a Colour Changer LED lamp with remote control       Quantity       P         Model dimensions W x h cm's/ft       Quantity       P       e         136       cm wide x       136       cm high       136       cm deep       1 unit       £ | 140<br>126<br>rice<br>ach |
|---------------------------------------------------------------------------------------------------------------------------------------------------------------------------------------------------------------------------------------------------------------------------------------------------------------------------------------------------------------------------------------------------------------------------------------------------------------------------------------------------------------------------------------------------------------|---------------------------|
| 3.0       ft wide x       3.0       ft high       3.0       ft deep       2-4 units       £         This inflatables price includes internal fan units and 10m power leads also a Colour Changer LED lamp with remote control         Model dimensions       Quantity       P         136       cm wide x       136       cm high       136       cm deep       1 unit       £                                                                                                                                                                                | 126<br>rice               |
| Model dimensions       Quantity       P         136       cm wide x       136       cm high       136       cm deep       1 unit       £                                                                                                                                                                                                                                                                                                                                                                                                                      | rice                      |
| Model dimensions       Quantity       P         W x h cm's/ft       136 cm wide x       136 cm high       136 cm deep       1 unit       £                                                                                                                                                                                                                                                                                                                                                                                                                    |                           |
| W x h cm's/ft         e           136         cm wide x         136         cm deep         1 unit         £                                                                                                                                                                                                                                                                                                                                                                                                                                                  |                           |
|                                                                                                                                                                                                                                                                                                                                                                                                                                                                                                                                                               |                           |
| 4.5 ft wide x 4.5 ft high 4.5 ft deep 2-4 units £                                                                                                                                                                                                                                                                                                                                                                                                                                                                                                             | 150                       |
|                                                                                                                                                                                                                                                                                                                                                                                                                                                                                                                                                               | 135                       |
| This inflatables price includes internal fan units and 10m<br>power leads also a Colour Changer LED lamp with<br>remote control                                                                                                                                                                                                                                                                                                                                                                                                                               |                           |
|                                                                                                                                                                                                                                                                                                                                                                                                                                                                                                                                                               | rice<br>ach               |
| 182 cm wide x 182 cm high 182 cm deep 1 unit £                                                                                                                                                                                                                                                                                                                                                                                                                                                                                                                | 160                       |
| 6.0 ft wide x 6.0 ft high 6.0 ft deep $2-4$ units $\xi$                                                                                                                                                                                                                                                                                                                                                                                                                                                                                                       | 144                       |
| This inflatables price includes internal fan units and 10m<br>power leads also a <b>Colour Changer LED lamp with</b><br>remote control                                                                                                                                                                                                                                                                                                                                                                                                                        |                           |
|                                                                                                                                                                                                                                                                                                                                                                                                                                                                                                                                                               | rice<br>ach               |
| 275 cm wide x 275 cm high 275 cm deep 1 unit £                                                                                                                                                                                                                                                                                                                                                                                                                                                                                                                | 275                       |
| 9.0 ft wide x 9.0 ft high 9.0 ft deep $2-4$ units $f$                                                                                                                                                                                                                                                                                                                                                                                                                                                                                                         | 248                       |
| This inflatables price includes internal fan units and 10m<br>power leads also a <b>Colour Changer LED lamp with</b><br><b>remote control</b>                                                                                                                                                                                                                                                                                                                                                                                                                 |                           |
|                                                                                                                                                                                                                                                                                                                                                                                                                                                                                                                                                               | rice<br>ach               |
|                                                                                                                                                                                                                                                                                                                                                                                                                                                                                                                                                               |                           |
|                                                                                                                                                                                                                                                                                                                                                                                                                                                                                                                                                               | 300                       |