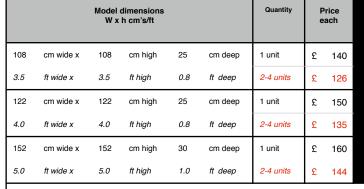

---------|---------|-----------|---|-----|
| 122 | cm wide x | 91       | cm high | 25          | cm deep | 1 unit    | £ | 150 |
| 4.0 | ft wide x | 3.0      | ft high | 0.8         | ft deep | 2-4 units | £ | 135 |
| 152 | cm wide x | 122      | cm high | 25          | cm deep | 1 unit    | £ | 160 |
| 5.0 | ft wide x | 4.0      | ft high | 0.8         | ft deep | 2-4 units | £ | 144 |
|     |           |          |         |             |         | -         | - |     |



This inflatables price includes internal fan units and 10m power leads also a Colour Changer LED lamp with remote control

| Self-Inflat | ing Hanging | g Snowflak | e-shaped inflatable |
|-------------|-------------|------------|---------------------|
|             |             |            |                     |





This inflatables price includes internal fan units and 10m power leads also a Colour Changer LED lamp with remote control

Self Inflating Hanging Christmas Baubel-shaped inflatable Prices using sample sizes

|     |           |     | dimensions<br>h cm's/ft |     |         | Quantity  |   | Price<br>each |   |
|-----|-----------|-----|-------------------------|-----|---------|-----------|---|---------------|---|
| 65  | cm wide x | 170 | cm high                 | 65  | cm deep | 1 unit    | £ | 140           |   |
| 2.1 | ft wide x | 5.6 | ft high                 | 2.1 | ft deep | 2-4 units | £ | 126           | 4 |
| 75  | cm wide x | 108 | cm high                 | 75  | cm deep | 1 unit    | £ | 130           |   |
| 2.5 | ft wide x | 3.5 | ft high                 | 2.5 | ft deep |