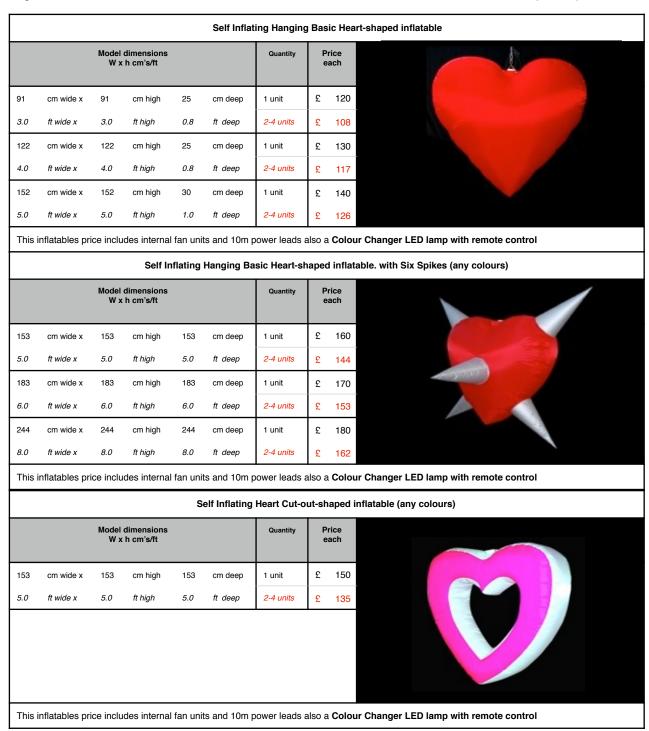

Top of fan unit with chains & springhooks

| W x h cm's/ft       example         91       cm wide x       91       cm high       91       cm deep       1 unit       £         3.0       ft wide x       3.0       ft high       3.0       ft deep       2-4 units       £         This inflatables price includes internal fan units and 10m power leads also a Colour Changer LED lamp with remote control       Quantity       P         Model dimensions W x h cm's/ft       Quantity       P       e         136       cm wide x       136       cm high       136       cm deep       1 unit       £ | 140<br>126<br>rice<br>ach |
|---------------------------------------------------------------------------------------------------------------------------------------------------------------------------------------------------------------------------------------------------------------------------------------------------------------------------------------------------------------------------------------------------------------------------------------------------------------------------------------------------------------------------------------------------------------|---------------------------|
| 3.0       ft wide x       3.0       ft high       3.0       ft deep       2-4 units       £         This inflatables price includes internal fan units and 10m power leads also a Colour Changer LED lamp with remote control         Model dimensions       Quantity       P         136       cm wide x       136       cm high       136       cm deep       1 unit       £                                                                                                                                                                                | 126<br>rice               |
| Model dimensions       Quantity       P         136       cm wide x       136       cm high       136       cm deep       1 unit       £                                                                                                                                                                                                                                                                                                                                                                                                                      | rice                      |
| Model dimensions       Quantity       P         W x h cm's/ft       136 cm wide x       136 cm high       136 cm deep       1 unit       £                                                                                                                                                                                                                                                                                                                                                                                                                    |                           |
| W x h cm's/ft         e           136         cm wide x         136         cm deep         1 unit         £                                                                                                                                                                                                                                                                                                                                                                                                                                                  |                           |
|                                                                                                                                                                                                                                                                                                                                                                                                                                                                                                                                                               |                           |
| 4.5 ft wide x 4.5 ft high 4.5 ft deep 2-4 units £                                                                                                                                                                                                                                                                                                                                                                                                                                                                                                             | 150                       |
|                                                                                                                                                                                                                                                                                                                                                                                                                                                                                                                                                               | 135                       |
| This inflatables price includes internal fan units and 10m<br>power leads also a Colour Changer LED lamp with<br>remote control                                                                                                                                                                                                                                                                                                                                                                                                                               |                           |
|                                                                                                                                                                                                                                                                                                                                                                                                                                                                                                                                                               | rice<br>ach               |
| 182 cm wide x 182 cm high 182 cm deep 1 unit £                                                                                                                                                                                                                                                                                                                                                                                                                                                                                                                | 160                       |
| 6.0 ft wide x 6.0 ft high 6.0 ft deep $2-4$ units $\xi$                                                                                                                                                                                                                                                                                                                                                                                                                                                                                                       | 144                       |
| This inflatables price includes internal fan units and 10m<br>power leads also a <b>Colour Changer LED lamp with</b><br>remote control                                                                                                                                                                                                                                                                                                                                                                                                                        |                           |
|                                                                                                                                                                                                                                                                                                                                                                                                                                                                                                                                                               | rice<br>ach               |
| 275 cm wide x 275 cm high 275 cm deep 1 unit £                                                                                                                                                                                                                                                                                                                                                                                                                                                                                                                | 275                       |
| 9.0 ft wide x 9.0 ft high 9.0 ft deep $2-4$ units $f$                                                                                                                                                                                                                                                                                                                                                                                                                                                                                                         | 248                       |
| This inflatables price includes internal fan units and 10m<br>power leads also a <b>Colour Changer LED lamp with</b><br><b>remote control</b>                                                                                                                                                                                                                                                                                                                                                                                                                 |                           |
|                                                                                                                                                                                                                                                                                                                                                                                                                                                                                                                                                               | rice<br>ach               |
|                                                                                                                                                                                                                                                                                                                                                                                                                                                                                                                                                               |                           |
|                                                                                                                                                                                                                                                                                                                                                                                                                                                                                                                                                               | 300                       |