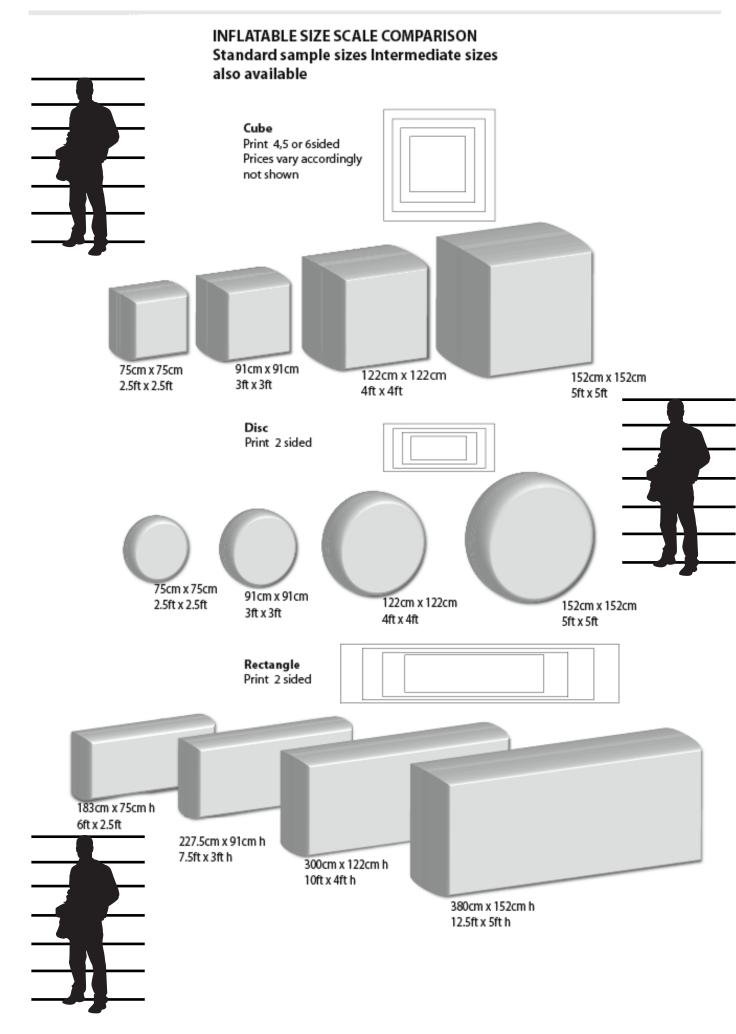

Page 1

Table of Contents & FAQ

| Inflatable Stars 1                   | 1  |
|--------------------------------------|----|
| Inflatable Stars 2                   | 3  |
| Inflatable Hearts                    | 4  |
| Inflatable Lips                      | 5  |
| Inflatable Clouds & Lightning        | 6  |
| Seasonal Inflatables                 | 7  |
| Printed Inflatable Samples           | 8  |
| Branded Inflatables Cubes            | 9  |
| Inflatable Size Scale Comparison     | 10 |
| Inflatable Suns & Smileys            | 11 |
| Retro 70s & 80s Inflatables          | 12 |
| Globes & Spheres Inflatables         | 13 |
| Other Themed Inflatables             | 14 |
| Freestanding Inflatable Column Tubes | 15 |
| Jellyfish 3d Inflatable              | 16 |
| Custom Branded Inflatable Examples   | 17 |
| Lighting Options                     | 18 |
|                                      |    |