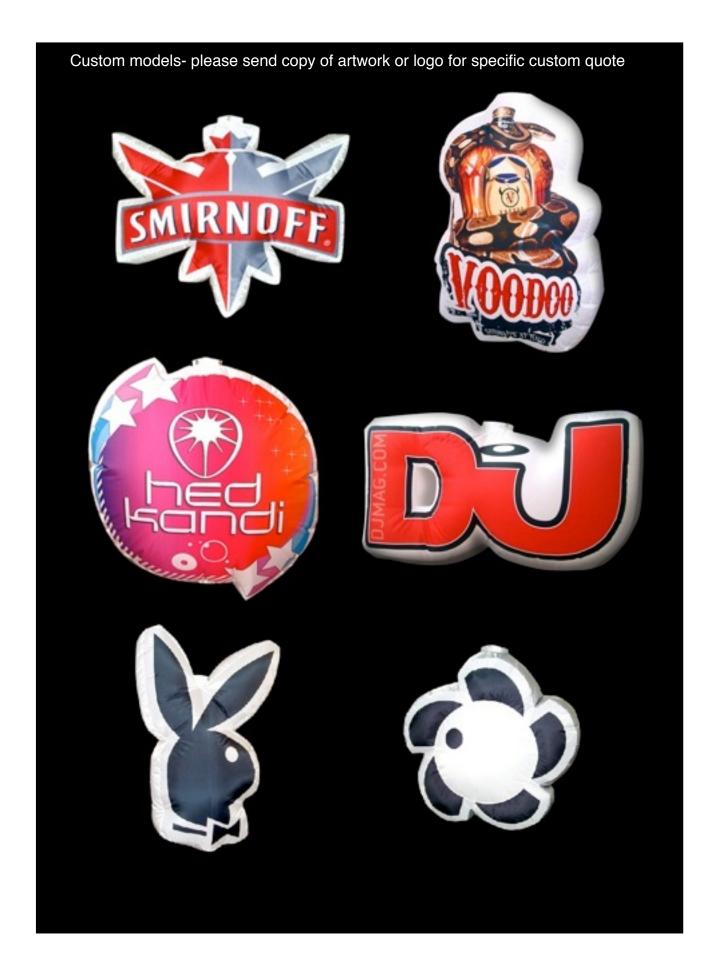

Can you print on them? Yes - there are some sample sizes and prices on following pages.

**Can they be used outdoors?** Not suitable for outdoors as they have an open fan at the top which would let in rain. OK in marquees or covered areas, would fit IP44 Ceeform type enclosed couplings to comply with regs. (+£5 each)