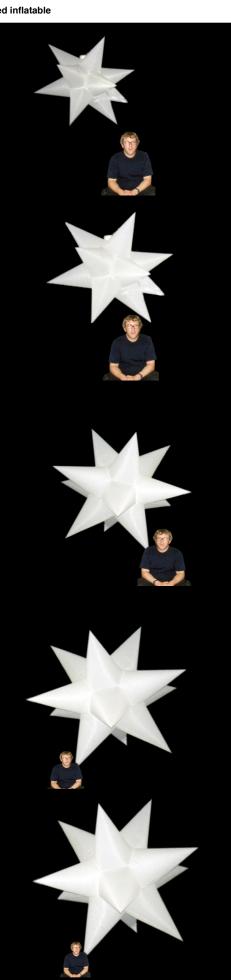

Top of fan unit with chains & springhooks

| W x h cm's/ft       example         91       cm wide x       91       cm high       91       cm deep       1 unit       £         3.0       ft wide x       3.0       ft high       3.0       ft deep       2-4 units       £         This inflatables price includes internal fan units and 10m power leads also a Colour Changer LED lamp with remote control       Quantity       P         Model dimensions W x h cm's/ft       Quantity       P       e         136       cm wide x       136       cm high       136       cm deep       1 unit       £ | 140<br>126<br>rice<br>ach |
|---------------------------------------------------------------------------------------------------------------------------------------------------------------------------------------------------------------------------------------------------------------------------------------------------------------------------------------------------------------------------------------------------------------------------------------------------------------------------------------------------------------------------------------------------------------|---------------------------|
| 3.0       ft wide x       3.0       ft high       3.0       ft deep       2-4 units       £         This inflatables price includes internal fan units and 10m power leads also a Colour Changer LED lamp with remote control         Model dimensions       Quantity       P         136       cm wide x       136       cm high       136       cm deep       1 unit       £                                                                                                                                                                                | 126<br>rice               |
| Model dimensions       Quantity       P         136       cm wide x       136       cm high       136       cm deep       1 unit       £                                                                                                                                                                                                                                                                                                                                                                                                                      | rice                      |
| Model dimensions       Quantity       P         W x h cm's/ft       136 cm wide x       136 cm high       136 cm deep       1 unit       £                                                                                                                                                                                                                                                                                                                                                                                                                    |                           |
| W x h cm's/ft         e           136         cm wide x         136         cm deep         1 unit         £                                                                                                                                                                                                                                                                                                                                                                                                                                                  |                           |
|                                                                                                                                                                                                                                                                                                                                                                                                                                                                                                                                                               |                           |
| 4.5 ft wide x 4.5 ft high 4.5 ft deep 2-4 units £                                                                                                                                                                                                                                                                                                                                                                                                                                                                                                             | 150                       |
|                                                                                                                                                                                                                                                                                                                                                                                                                                                                                                                                                               | 135                       |
| This inflatables price includes internal fan units and 10m<br>power leads also a Colour Changer LED lamp with<br>remote control                                                                                                                                                                                                                                                                                                                                                                                                                               |                           |
|                                                                                                                                                                                                                                                                                                                                                                                                                                                                                                                                                               | rice<br>ach               |
| 182 cm wide x 182 cm high 182 cm deep 1 unit £                                                                                                                                                                                                                                                                                                                                                                                                                                                                                                                | 160                       |
| 6.0 ft wide x 6.0 ft high 6.0 ft deep $2-4$ units $\xi$                                                                                                                                                                                                                                                                                                                                                                                                                                                                                                       | 144                       |
| This inflatables price includes internal fan units and 10m<br>power leads also a <b>Colour Changer LED lamp with</b><br>remote control                                                                                                                                                                                                                                                                                                                                                                                                                        |                           |
|                                                                                                                                                                                                                                                                                                                                                                                                                                                                                                                                                               | rice<br>ach               |
| 275 cm wide x 275 cm high 275 cm deep 1 unit £                                                                                                                                                                                                                                                                                                                                                                                                                                                                                                                | 275                       |
| 9.0 ft wide x 9.0 ft high 9.0 ft deep $2-4$ units $f$                                                                                                                                                                                                                                                                                                                                                                                                                                                                                                         | 248                       |
| This inflatables price includes internal fan units and 10m<br>power leads also a <b>Colour Changer LED lamp with</b><br><b>remote control</b>                                                                                                                                                                                                                                                                                                                                                                                                                 |                           |
|                                                                                                                                                                                                                                                                                                                                                                                                                                                                                                                                                               | rice<br>ach               |
|                                                                                                                                                                                                                                                                                                                                                                                                                                                                                                                                                               |                           |
|                                                                                                                                                                                                                                                                                                                                                                                                                                                                                                                                                               | 300                       |

|    |           |     | dimensions<br>h cm's/ft |     |         | Quantity   |        | Price<br>each |                              |
|----|-----------|-----|-------------------------|-----|---------|------------|--------|---------------|------------------------------|
| 82 | cm wide x | 182 | cm high                 | 182 | cm deep | 1 unit     | £      | 160           |                              |
| 0  | ft wide x | 6.0 | ft high                 | 6.0 | ft deep | 2-4 units  | £      | 144           |                              |
|    |           |     |                         |     |         |            |        |               |                              |
|    |           |     |                         |     |         |            |        |               |                              |
|    |           |     |                         |     |         |            |        |               |                              |
|    |           |     |                         |     | 3-12ft  | Metallic s | ilver  | or go         | nodels are same price but do |
|    | 50 (III)  |     | R                       | -   | not ha  | ve interna | al lig | hting         | ne material is opaque        |